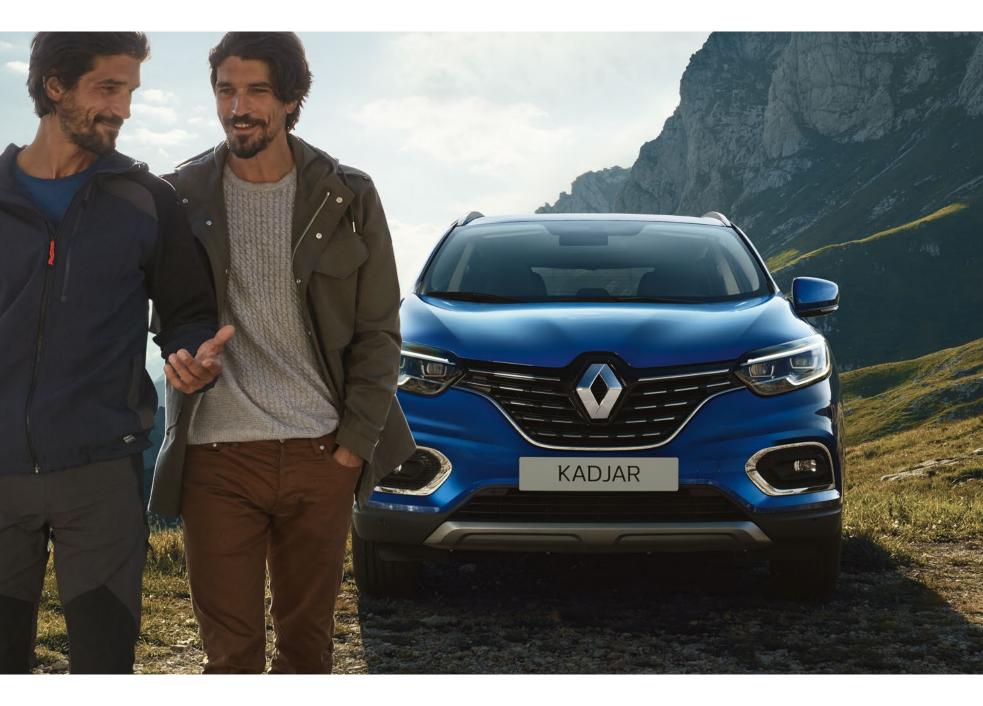

# **RENAULT KADJAR**

KADJAR

1st December 2021 (MY22)

UK spec may vary

An athletic look

An SUV through and through, the Renault KADJAR proudly sports its adventurous look and powerful design. Evidencing its authentic personality, its chrome-finish grille surrounded by LED lights really make KADJAR stand out. At the rear, fog lights keep watch: dust, mist, drizzle, nothing will stop you. Featuring new front and rear skid plates, the 19" alloy wheels<sup>^</sup> are ready to take up any kind of terrain. Its shark fin antenna on the roof combines perfect aerodynamics and unique style.

# Renault KADJAR Feel comfortable on any adventure

pec may vary

RENAU