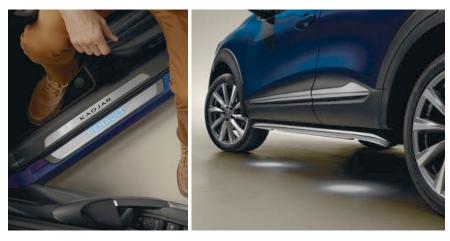

# LIGHTING PACK\*\*

Illuminated Door Sills and Side Styling Bars with Entry light

# ACCESSORY PACKS

Pet Pack - Partition Grille and All-in-one Boot Liner

Lighting Pack\*\* - Illuminated Door Sills and Side Styling Bars with Entry Light

\*All accessories available to order individually. \*\*These accessories require registration of the vehicle before fitment. Accessories are fitted post-production and may have an impact on real world fuel (actual) consumption and CO<sub>2</sub> figures. For more information and additional accessories, consult the KADJAR accessories brochure. For prices, please refer to Renault Car Price Guide.