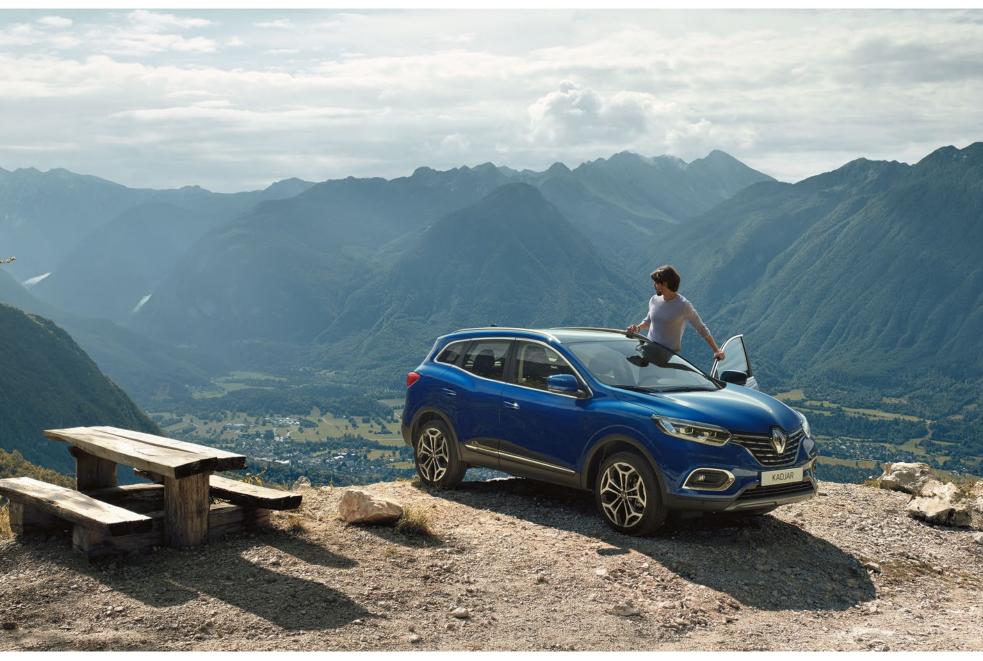

# **RENAULT KADJAR**

KADJAR

1st December 2021 (MY22)

UK spec may vary

An athletic look

An SUV through and through, the Renault KADJAR proudly sports its adventurous look and powerful design. Evidencing its authentic personality, its chrome-finish grille surrounded by LED lights really make KADJAR stand out. At the rear, fog lights keep watch: dust, mist, drizzle, nothing will stop you. Featuring new front and rear skid plates, the 19" alloy wheels<sup>^</sup> are ready to take up any kind of terrain. Its shark fin antenna on the roof combines perfect aerodynamics and unique style.

# Ready for all discoveries

Renault KADJAR excels on the most improbable terrain. With its raised ground clearance, chrome finish side protection fittings and front and rear skid plates, it will take on challenging terrain just as easily as it does your everyday journeys. KADJAR will offer you comfort regardless of the road ahead.

UK spec may vary