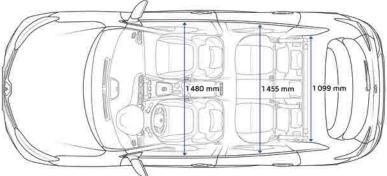

# Tailored to your needs

You'll also find plenty of spaces inside your Renault KADJAR. By simply folding down the rear bench seat, in the flat position you'll enjoy substantial loading volume that is easy-touse when the floor of the boot is in the raised position. Mountain bikes, rucksacks, hiking equipment and accessories letting you take on life. And your passengers will be spoiled: the large cup holders in the front, together with the air-conditioning vents\* and USB ports in the rear will change the whole travel experience for them. Yes to adventure – but with everything you need to enjoy it to the full!