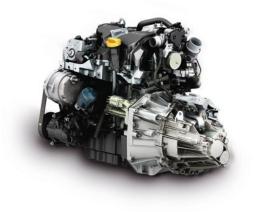

# Efficiency without compromise

The engines powering the Renault KADJAR are advanced, reliable and efficient. Fitted with the Stop & Start system with regenerative braking, they include a host of technologies (downsizing, friction reduction, latest-generation injection systems) that elevate them to exemplary levels of performance and consumption, all without sacrificing your driving pleasure.

## TCe 140 Flexibility and control

Flexible and responsive, this petrol engine delivers power with its turbo function and economy with low fuel consumption.

#### EDC dual-clutch gearbox Comfort, moderate consumption and technology

This 7-speed automatic dual-clutch gearbox offers smooth, jerk-free gear changes. Dynamic and responsive, the EDC responds instantly to the slightest driver input. In terms of economy, its fuel consumption is similar to that of a mechanical gearbox.