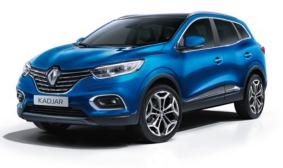

# **RENAULT KADJAR**

KADJAR

1st December 2021 (MY22)

UK spec may vary

An athletic look

An SUV through and through, the Renault KADJAR proudly sports its adventurous look and powerful design. Evidencing its authentic personality, its chrome-finish grille surrounded by LED lights really make KADJAR stand out. At the rear, fog lights keep watch: dust, mist, drizzle, nothing will stop you. Featuring new front and rear skid plates, the 19" alloy wheels<sup>^</sup> are ready to take up any kind of terrain. Its shark fin antenna on the roof combines perfect aerodynamics and unique style.