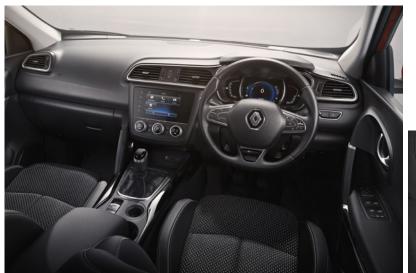

# On-board comfort

Explore every detail of your KADJAR's interior comfort. With its contemporary environment, perfect ergonomic design, new upholstery and chrome-finish trim, you'll enjoy every moment you spend inside it. Comfortably installed behind the wheel, you'll be ready to appreciate the most demanding of roads. The restyled dashboard, the back-lit central console and numerous redesigned details will make you want to embrace adventure in a whole new way.