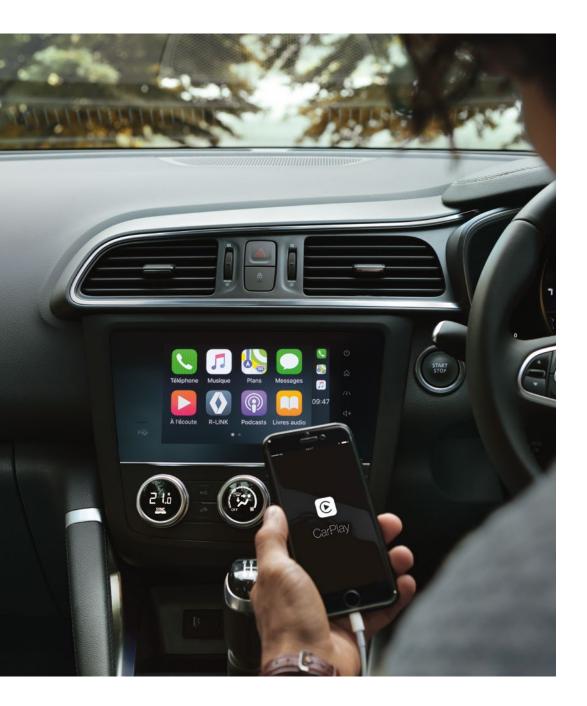

# The world at your fingertips

Integrated into the central console, the R-LINK 2 multimedia system's 7" touchscreen is ergonomically-designed and intuitive. When connected, R-LINK 2 gives you access to a wide range of services such as TomTom™ Traffic\* so you get the latest traffic information in real time. With Android Auto™\*\* and Apple CarPlay™\*\*, easily access your smartphone's driving-compatible apps directly from the R-LINK 2 screen. With the MY Renault\*\* application connected to your R-LINK 2, take advantage of smart services wherever you are and at any time (to find where you've parked your Renault KADJAR, for example!). R-LINK 2 optimises the on-board experience and delivers a fluid, simple and customised multimedia experience.

#### \*For a limited period.

\*\* Compatibility: An Android phone running Android 5.0 (Lollipop), an iPhone no earlier than iPhone 5 & iOS7.1. Connecting a smartphone to access Android Auto™ and Apple CarPlay™ should only be done when the vehicle is safely parked. Drivers should only use the system when it is safe to do so and in compliance with the requirements of The Highway Code. Drivers should be aware of the potential of hands-free technology to distract a driver's attention from the road, preventing them from having full control of the vehicle.