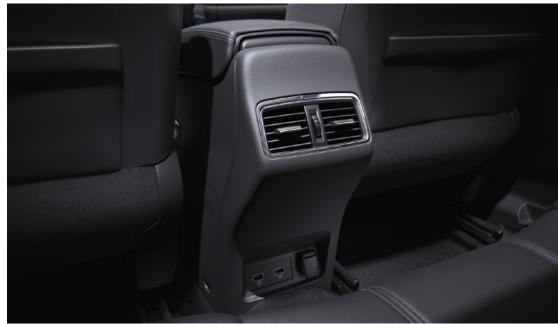

# Tailored to your needs

You'll also find plenty of spaces inside your Renault KADJAR. By simply folding down the rear bench seat, in the flat position you'll enjoy substantial loading volume that is easy-touse when the floor of the boot is in the raised position. Mountain bikes, rucksacks, hiking equipment and accessories letting you take on life. And your passengers will be spoiled: the large cup holders in the front, together with the air-conditioning vents\* and USB ports in the rear will change the whole travel experience for them. Yes to adventure – but with everything you need to enjoy it to the full!

#### Comfort & convenience

- Full LED headlights with LED turn indicators
- LED fog lights with cornering function
- Automatic high beam headlights
- Rear passenger air vents
- Height adjustable front passenger seat
- Auto-dimming rear-view mirror