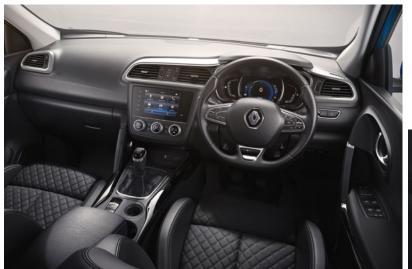

# On-board comfort

Explore every detail of your KADJAR's interior comfort. With its contemporary environment, perfect ergonomic design, new upholstery and chrome-finish trim, you'll enjoy every moment you spend inside it. Comfortably installed behind the wheel, you'll be ready to appreciate the most demanding of roads. The restyled dashboard, the back-lit central console and numerous redesigned details will make you want to embrace adventure in a whole new way.

# The world at your fingertips

Integrated into the central console, the R-LINK 2 multimedia system's 7" touchscreen is ergonomically-designed and intuitive. When connected, R-LINK 2 gives you access to a wide range of services such as TomTom™ Traffic\* so you get the latest traffic information in real time. With Android Auto™\*\* and Apple CarPlay™\*\*, easily access your smartphone's driving-compatible apps directly from the R-LINK 2 screen. With the MY Renault\*\* application connected to your R-LINK 2, take advantage of smart services wherever you are and at any time (to find where you've parked your Renault KADJAR, for example!). R-LINK 2 optimises the on-board experience and delivers a fluid, simple and customised multimedia experience.