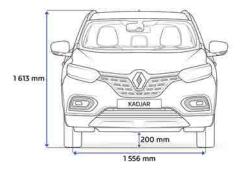

# **RENAULT KADJAR**

KADJAR

1st December 2021 (MY22)

UK spec may vary

An athletic look

An SUV through and through, the Renault KADJAR proudly sports its adventurous look and powerful design. Evidencing its authentic personality, its chrome-finish grille surrounded by LED lights really make KADJAR stand out. At the rear, fog lights keep watch: dust, mist, drizzle, nothing will stop you. Featuring new front and rear skid plates, the 19" alloy wheels<sup>^</sup> are ready to take up any kind of terrain. Its shark fin antenna on the roof combines perfect aerodynamics and unique style.