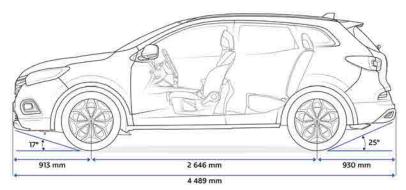

ers the manufacturer's minimum maintenance programme requirements for the term of the Service Plan purchased (refer to the Warranty and Service sheet in the Handover Document wallet for details). The plan ends when you reach the age or mileage limit (whichever comes first). Services must be carried out in line with the manufacturer's minimum maintenance programme requirements and servicing intervals within +/-1 month or 1,000 miles of the service interval and can only be carried out at a Renault Approved outlet. Service plans do not cover wear and tear items such as (but not limited to) tyres, wiper blades or brakes. For Service plan full Terms & Conditions visit www.renault.co.uk/owners. Cannot be part exchanged, refunded or transferred. All prices quoted are MRRP.

# Dimension diagrams









#### BOOT VOLUME

| BOOT VOLUTILE                                              |       |
|------------------------------------------------------------|-------|
| With inflation kit (VDA volume, dm <sup>3</sup> )          | 472   |
| With inflation kit (volume in litres)                      | 527   |
| Max. loading volume<br>seats folded down (VDA volume, dm³) | 1,478 |

#### DIMENSIONED DRAWING (mm)

| Α  | Wheelbase                                     | 2,646         |
|----|-----------------------------------------------|---------------|
| в  | Overall length                                | 4,489         |
| С  | Front overhang                                | 913           |
| D  | Rear overhang                                 | 930           |
| Е  | Front track