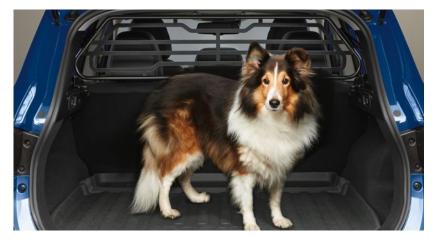

# PET PACK

Partition Grille and All-in-one Boot Liner

**ROOF BARS** 

SIDE STEPS\*\*

**ROOF BOX** 

\*All accessories available to order individually. \*\*These accessories require registration of the vehicle before fitment. Accessories are fitted post-production and may have an impact on real world fuel (actual) consumption and CO<sub>2</sub> figures. For more information and additional accessories, consult the KADJAR accessories brochure. For prices, please refer to Renault Car Price Guide.

# ACCESSORY PACKS

Pet Pack - Partition Grille and All-in-one Boot Liner

Lighting Pack\*\* - Illuminated Door Sills and Side Styling Bars with Entry Light

\*All accessories available to order individually. \*\*These accessories require registration of the vehicle before fitment. Accessories are fitted post-production and may have an impact on real world fuel (actual) consumption and CO<sub>2</sub> figures. For more information and additional accessories, consult the KADJAR accessories brochure. For prices, please refer to Renault Car Price Guide.