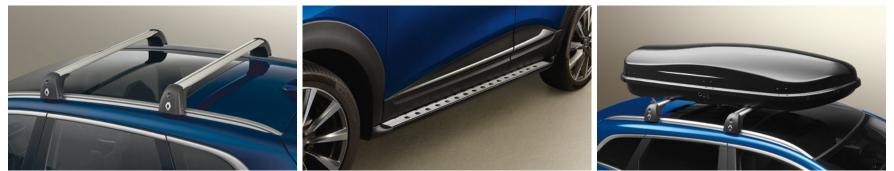

# PET PACK

Partition Grille and All-in-one Boot Liner

**ROOF BARS** 

SIDE STEPS\*\*

**ROOF BOX** 

\*All accessories available to order individually. \*\*These accessories require registration of the vehicle before fitment. Accessories are fitted post-production and may have an impact on real world fuel (actual) consumption and CO<sub>2</sub> figures. For more information and additional accessories, consult the KADJAR accessories brochure. For prices, please refer to Renault Car Price Guide.

# INDIVIDUAL ACCESSORIES

| STYLE             | PROTECTION            |
|-------------------|-----------------------|
| Sport Pedals      | Standard Boot Liner   |
| Side Styling Bars | All-in-one Boot Liner |
| Side Steps**      | Kenwood Dashcam       |

| TRANSPORT             |  |
|-----------------------|--|
| Roof Bars             |  |
| Urban Loader Roof Box |  |
| Retractable Tow Bar** |  |
|                       |  |

# ACCESSORY PACKS

Pet Pack - Partition Grille and All-in-one Boot Liner

Lighting Pack\*\* - Illuminated Door Sills and Side Styling Bars with Entry Light

\*All accessories available to order individually. \*\*These accessories require registration of the vehicle before fitment. Accessories are fitted post-production and may have an impact on real world fuel (actual) consumption and CO<sub>2</sub> figures. For more information and additional accessories, consult the KADJAR accessories brochure. For prices, please refer to Renault Car Price Guide.