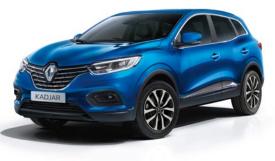

# **RENAULT KADJAR**

KADJAR

1st December 2021 (MY22)

UK spec may vary

An athletic look

An SUV through and through, the Renault KADJAR proudly sports its adventurous look and powerful design. Evidencing its authentic personality, its chrome-finish grille surrounded by LED lights really make KADJAR stand out. At the rear, fog lights keep watch: dust, mist, drizzle, nothing will stop you. Featuring new front and rear skid plates, the 19" alloy wheels<sup>^</sup> are ready to take up any kind of terrain. Its shark fin antenna on the roof combines perfect aerodynamics and unique style.