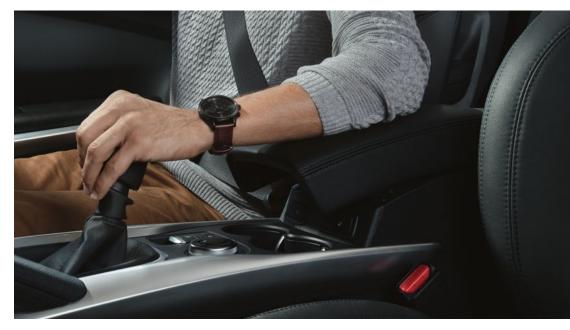

#### EDC dual-clutch gearbox Comfort, moderate consumption and technology

This 7-speed automatic dual-clutch gearbox offers smooth, jerk-free gear changes. Dynamic and responsive, the EDC responds instantly to the slightest driver input. In terms of economy, its fuel consumption is similar to that of a mechanical gearbox.