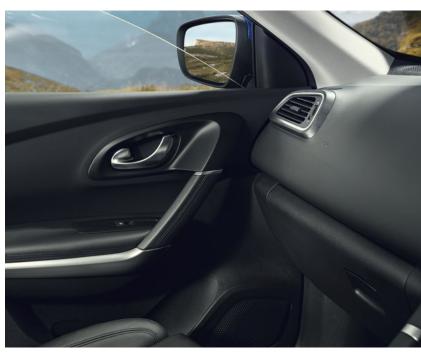

# On-board comfort

Explore every detail of your KADJAR's interior comfort. With its contemporary environment, perfect ergonomic design, new upholstery and chrome-finish trim, you'll enjoy every moment you spend inside it. Comfortably installed behind the wheel, you'll be ready to appreciate the most demanding of roads. The restyled dashboard, the back-lit central console and numerous redesigned details will make you want to embrace adventure in a whole new way.

UK spec may vary