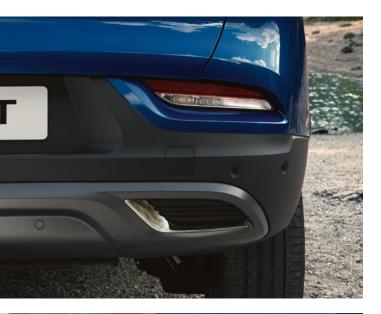

# **RENAULT KADJAR**

KADJAR

1st December 2021 (MY22)

UK spec may vary

An athletic look

An SUV through and through, the Renault KADJAR proudly sports its adventurous look and powerful design. Evidencing its authentic personality, its chrome-finish grille surrounded by LED lights really make KADJAR stand out. At the rear, fog lights keep watch: dust, mist, drizzle, nothing will stop you. Featuring new front and rear skid plates, the 19" alloy wheels<sup>^</sup> are ready to take up any kind of terrain. Its shark fin antenna on the roof combines perfect aerodynamics and unique style.

# Ready for all discoveries

Renault KADJAR excels on the most improbable terrain. With its raised ground clearance, chrome finish side protection fittings and front and rear skid plates, it will take on challenging terrain just as easily as it does your everyday journeys. KADJAR will offer you comfort regardless of the road ahead.