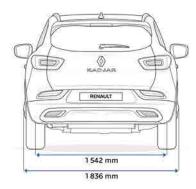

# **RENAULT KADJAR**

KADJAR

1st December 2021 (MY22)

UK spec may vary

An athletic look

An SUV through and through, the Renault KADJAR proudly sports its adventurous look and powerful design. Evidencing its authentic personality, its chrome-finish grille surrounded by LED lights really make KADJAR stand out. At the rear, fog lights keep watch: dust, mist, drizzle, nothing will stop you. Featuring new front and rear skid plates, the 19" alloy wheels<sup>^</sup> are ready to take up any kind of terrain. Its shark fin antenna on the roof combines perfect aerodynamics and unique style.