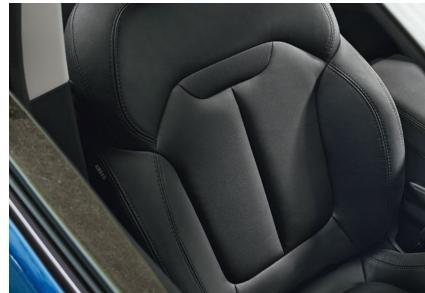

# On-board comfort

Explore every detail of your KADJAR's interior comfort. With its contemporary environment, perfect ergonomic design, new upholstery and chrome-finish trim, you'll enjoy every moment you spend inside it. Comfortably installed behind the wheel, you'll be ready to appreciate the most demanding of roads. The restyled dashboard, the back-lit central console and numerous redesigned details will make you want to embrace adventure in a whole new way.

UK spec may vary