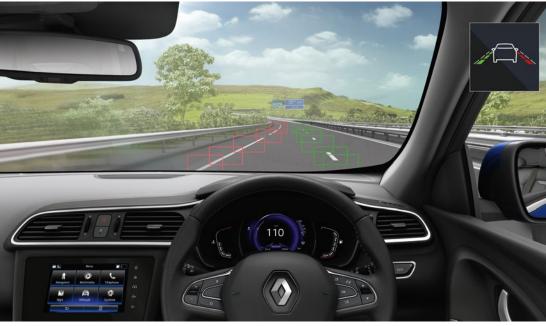

The Lane Departure Warning will let you know when you have strayed across a continuous broken line without indicating.

\*Available from Techno