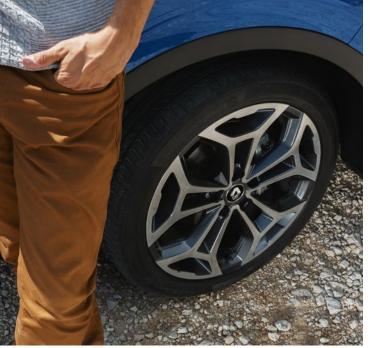

# **RENAULT KADJAR**

KADJAR

1st December 2021 (MY22)

UK spec may vary

An athletic look

An SUV through and through, the Renault KADJAR proudly sports its adventurous look and powerful design. Evidencing its authentic personality, its chrome-finish grille surrounded by LED lights really make KADJAR stand out. At the rear, fog lights keep watch: dust, mist, drizzle, nothing will stop you. Featuring new front and rear skid plates, the 19" alloy wheels<sup>^</sup> are ready to take up any kind of terrain. Its shark fin antenna on the roof combines perfect aerodynamics and unique style.

# EQUILIBRE - All the essentials of a modern SUV

17" diamond cut alloy wheels

# **TECHNO - Added style and comfort**

19" diamond cut alloy wheels

Black synthetic leather upholstery