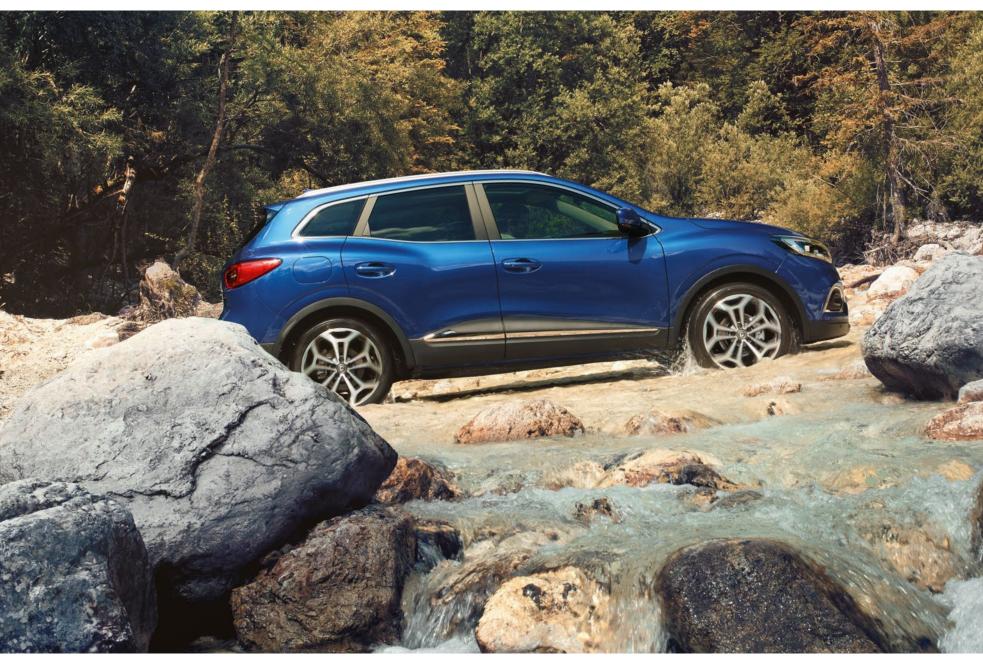

# Ready for all discoveries

Renault KADJAR excels on the most improbable terrain. With its raised ground clearance, chrome finish side protection fittings and front and rear skid plates, it will take on challenging terrain just as easily as it does your everyday journeys. KADJAR will offer you comfort regardless of the road ahead.

UK spec may vary