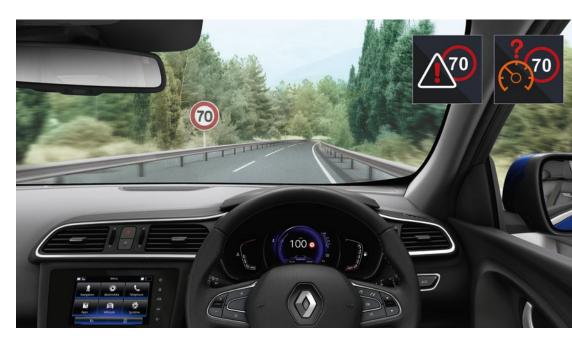

# Controlled trajectories

To make sure that you have as much control as possible during each and every one of your adventures, 2 cameras, 12 sensors and a radar keep a constant watch on your movements. The speed alert system with traffic sign recognition\* system helps you adapt your driving to road sign data captured by the camera. A visual alert is shown on your dashboard and suggests saving it as the value for the speed limiter.

The Lane Departure Warning will let you know when you have strayed across a continuous broken line without indicating.

\*Available from Techno