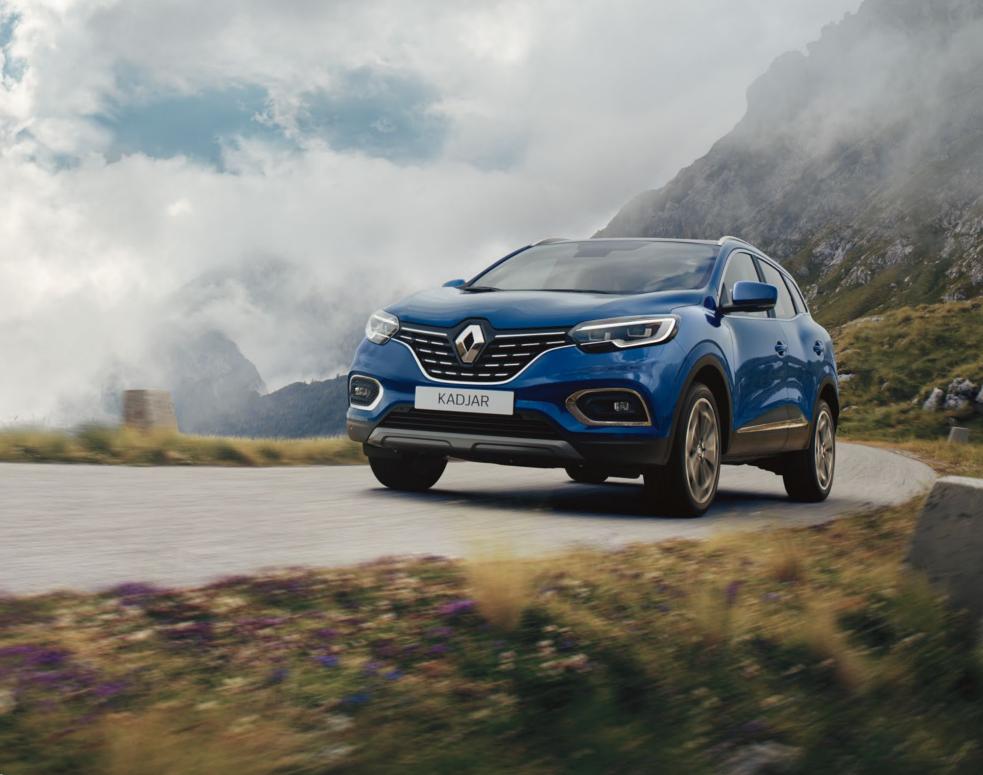

# **RENAULT KADJAR**

KADJAR

1st December 2021 (MY22)

UK spec may vary

An athletic look

An SUV through and through, the Renault KADJAR proudly sports its adventurous look and powerful design. Evidencing its authentic personality, its chrome-finish grille surrounded by LED lights really make KADJAR stand out. At the rear, fog lights keep watch: dust, mist, drizzle, nothing will stop you. Featuring new front and rear skid plates, the 19" alloy wheels<sup>^</sup> are ready to take up any kind of terrain. Its shark fin antenna on the roof combines perfect aerodynamics and unique style.

# Renault KADJAR Feel comfortable on any adventure

pec may vary

RENAU